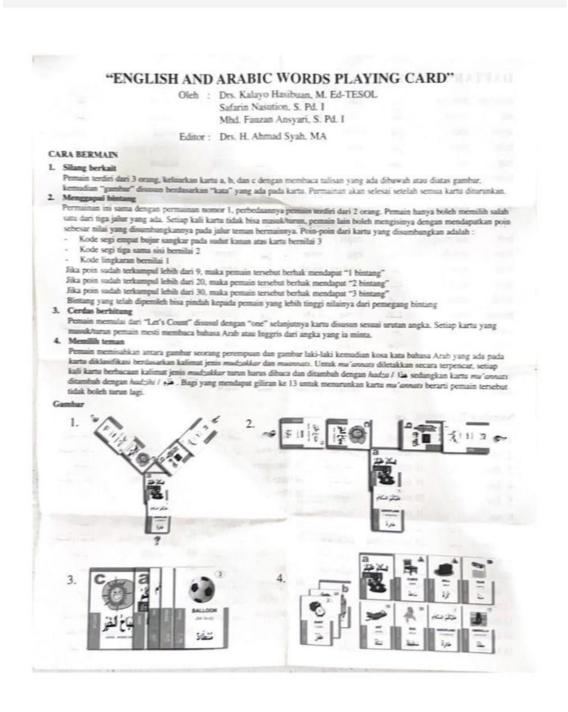

A word-card game typically consists of a deck of cards that can be purchased or created by the teacher. Furthermore, word-card games are enjoyable activities. One of the word-card games is shown in Picture 1 "English and Arabic Words Playing Cards designed and produced by Kalayo Hasibuan (Property Rights, 2023)".