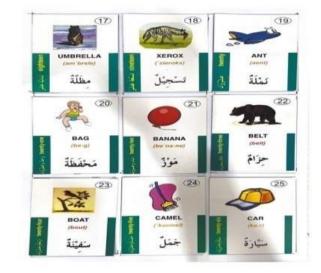

A word-card game typically consists of a deck of cards that can be purchased or created by the teacher. Furthermore, word-card games are enjoyable activities. One of the word-card games is shown in Picture 1 "English and Arabic Words Playing Cards designed and produced by Kalayo Hasibuan (Property Rights, 2023)".