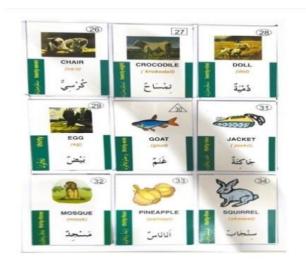

A word-card game typically consists of a deck of cards that can be purchased or created by the teacher. Furthermore, word-card games are enjoyable activities. One of the word-card games is shown in Picture 1 "English and Arabic Words Playing Cards designed and produced by Kalayo Hasibuan (Property Rights, 2023)".