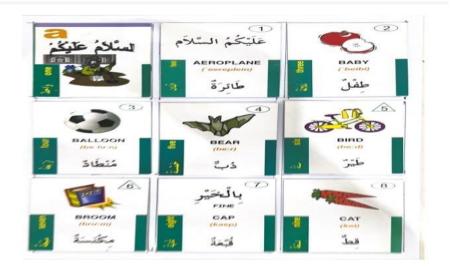

A word-card game typically consists of a deck of cards that can be purchased or created by the teacher. Furthermore, word-card games are enjoyable activities. One of the word-card games is shown in Picture 1 "English and Arabic Words Playing Cards designed and produced by Kalayo Hasibuan (Property Rights, 2023)".