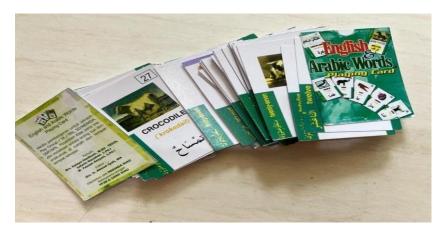

A word-card game typically consists of a deck of cards that can be purchased or created by the teacher. Furthermore, word-card games are enjoyable activities. One of the word-card games is shown in Picture 1 "English and Arabic Words Playing Cards designed and produced by Kalayo Hasibuan (Property Rights, 2023)".