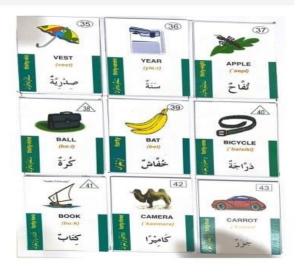

A word-card game typically consists of a deck of cards that can be purchased or created by the teacher. Furthermore, word-card games are enjoyable activities. One of the word-card games is shown in Picture 1 "English and Arabic Words Playing Cards designed and produced by Kalayo Hasibuan (Property Rights, 2023)".