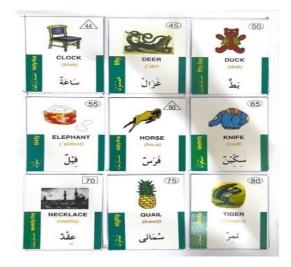

A word-card game typically consists of a deck of cards that can be purchased or created by the teacher. Furthermore, word-card games are enjoyable activities. One of the word-card games is shown in Picture 1 "English and Arabic Words Playing Cards designed and produced by Kalayo Hasibuan (Property Rights, 2023)".